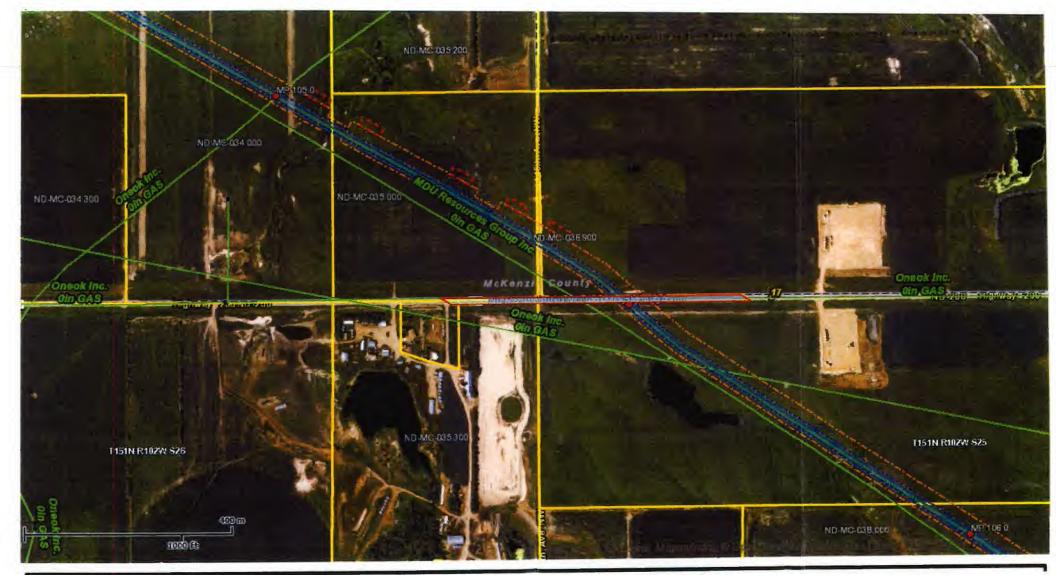

| 3.                                                                                                                                  |                                                                                              |                                                                             |

(Original to District File, copy to Applicant)

ND-MC-036.910

Page 1 of 2 (Over)



نه ij



ND-MC-036.910

ND 200

CLS LiNK GIS Viewer CIS Contract





ND-mc-036-910 ND 200 CLS LiNK GIS Viewer CIS Contract



UTILITY OCCUPANCY APPLICATION AND PERMIT North Dakota Department of Transportation, Design SFN 7995 (2-2016)

ND-MC-034.910 SH200

| FOR STATE USE ONLY (Type or Print                                                                                                                                                                                                  | )                                                                                                                                                 |                                                                     |                                                  | - 42070                     |                                                                       |
|-------